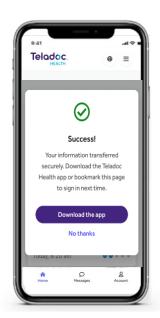

## There is nothing you need to do...

• You will receive an email when your new account is ready!

Your device will be synced to the new account!

 Your data, coaching sessions, lessons, and chats will securely be migrated to your new account!