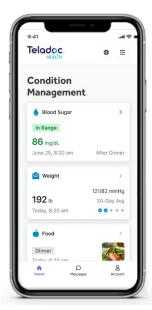

## Livongo is going somewhere new!

SAME PROGRAM. SAME BENEFITS. NEW APP!

Effective January 1, 2024, Livongo and Teladoc Health are becoming one brand, with one experience for all our members.

You can use your same devices and get expert support, just in a new way...using your Teladoc Health app!

A different place to login

A new app to download

The same program you know and love