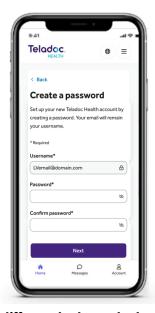

 After January 1<sup>st</sup>, if you log into your old Livongo account, you will be guided through the process of activating your new account!

 Have an issue? Contact member support at 800-835-2362 (TTY: 855-636-1578)